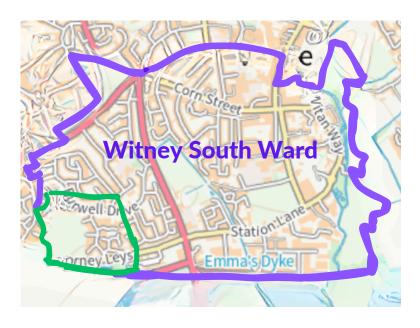

#### Witney South Ward

Click on a councillor name to find out more about them, such as which committees they are appointed to and how to contact them.

Councillor
Owen Collins
Labour

If you could wake up tomorrow doing any other job, what would it be?