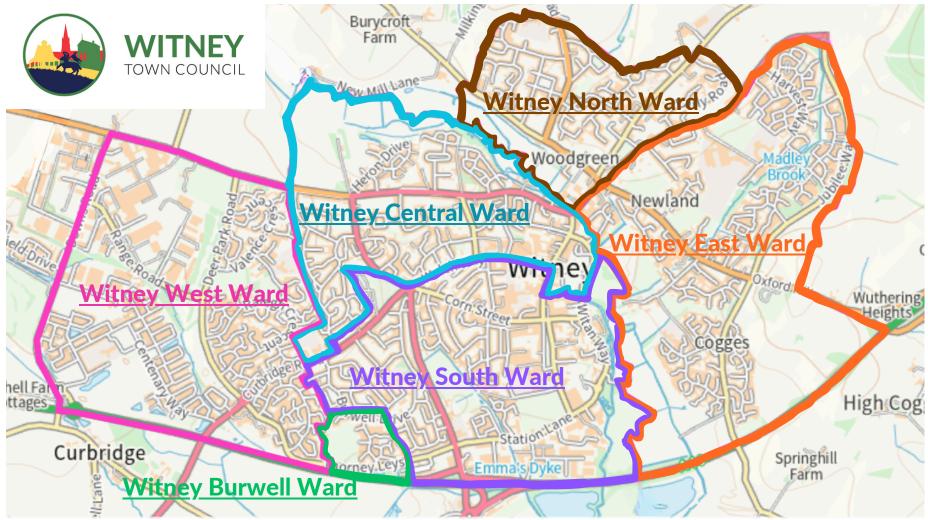

# Witney Ward Map

Click the image above to open the online ward map.

Click on the area of the map that covers the street where you live.

You will find a list of Witney Town Councillors that represent your ward. You can click through for more information. Some have answered a typical social media question to offer a little insight to the person behind the Councillor title.