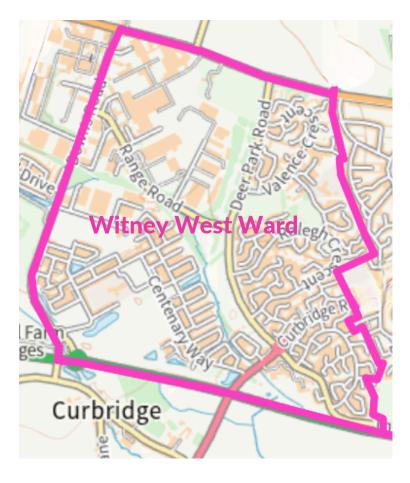

### Witney West Ward

Click on a councillor name to find out more about them, such as which committees they are appointed to and how to contact them.

Councillor
Thomas Ashby
Conservative

If you had to appear on either Strictly Come Dancing or The Island with Bear Grylls- which one?