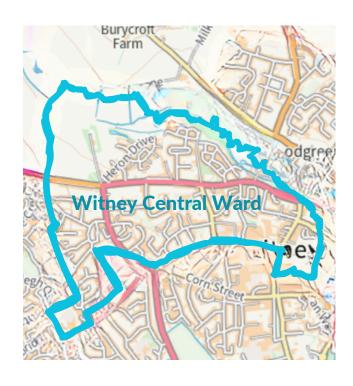

## Witney Central Ward

Click on a councillor name to to find out more about them, such as which committees they are appointed to and how to contact them.

Councillor
Abdul Mubin
Conservative

Councillor
Georgia Meadows
Labour