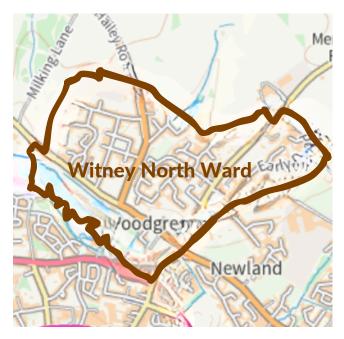

### Witney North Ward

Click on a councillor name to find out more about them, such as which committees they are appointed to and how to contact them.

Councillor
Duncan Enright
Labour & Co-operative

If you could star in the remake of a film of your choice which one would you chose and who would you play?