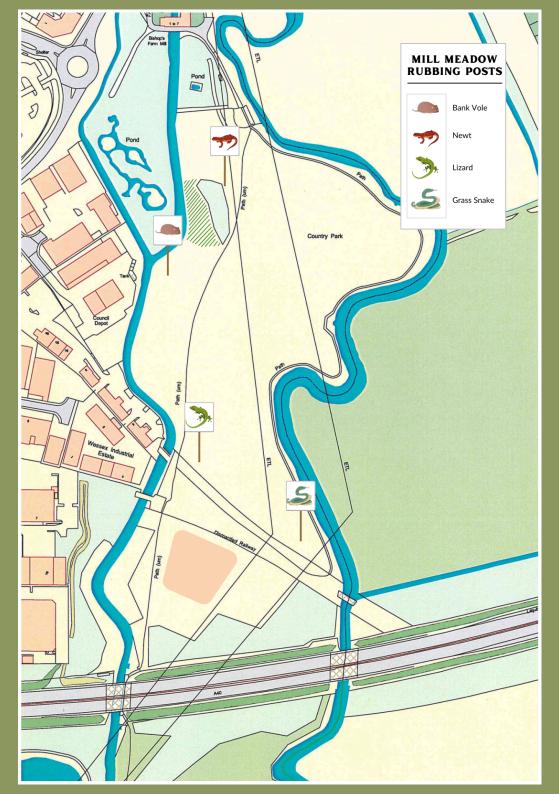

> Try to find all <u>12</u> rubbing posts - can you fill up this book?

#### LIZARD

Can you find the **lizard** post? Create a rubbing below!

Can you find the **vole** post? Create a rubbing below!

Can you find the **snake** post? Create a rubbing below!

Can you find the **newt** post? Create a rubbing below!