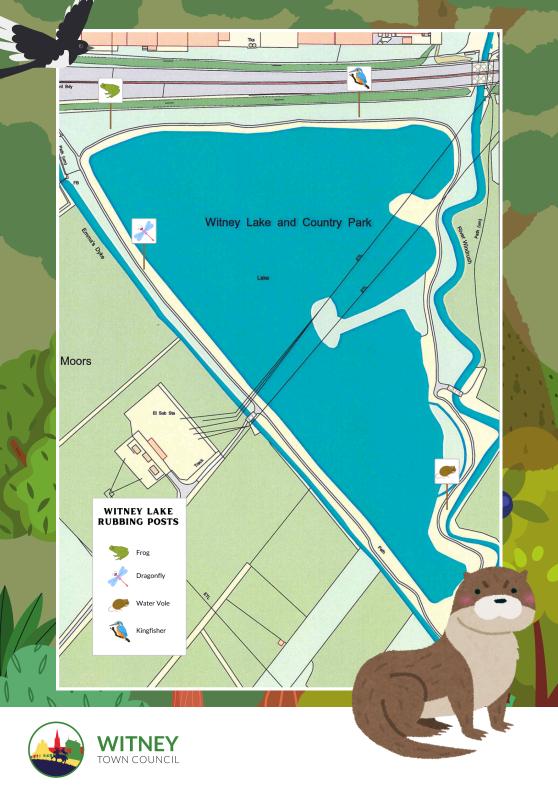

> Try to find all <u>12</u> rubbing posts - can you fill up this book?

## FROG

Can you find the **frog** post? Create a rubbing below!

Can you find the **dragonfly** post? Create a rubbing below!

Can you find the **water vole** post? Create a rubbing below!

WATER VOLE

Can you find the **kingfisher** post? Create a rubbing below!