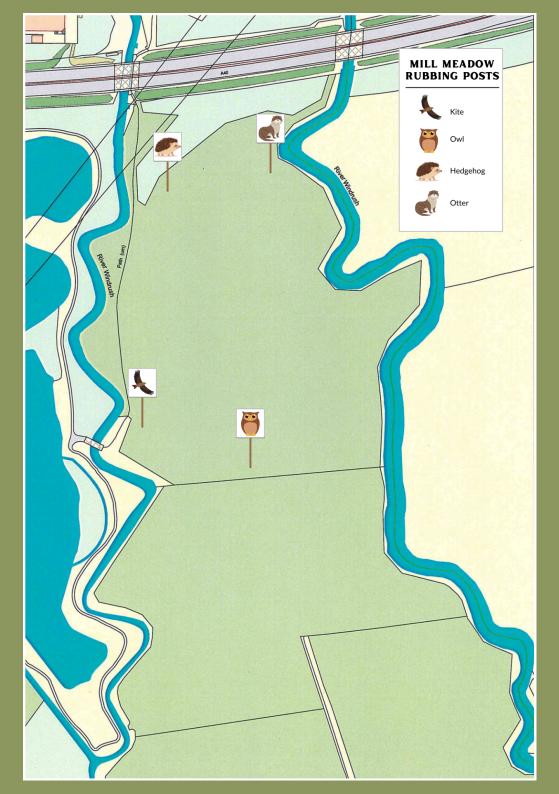

> Try to find all <u>12</u> rubbing posts - can you fill up this book?

Can you find the kite post? Create a rubbing below!

Can you find the **owl** post? Create a rubbing below!

### HEDGEHOG

Can you find the **hedgehog** post? Create a rubbing below!

Can you find the **otter** post? Create a rubbing below!