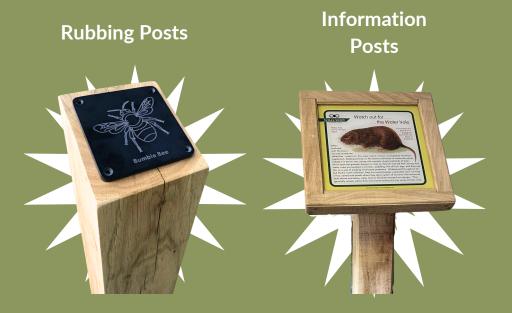

## What am I looking for?

Walking around Witney Lake and Country Park, you will find two types of posts:

Place some paper over the rubbing post surface, keep it still and rub a pencil over the top - you'll find something exciting happening!